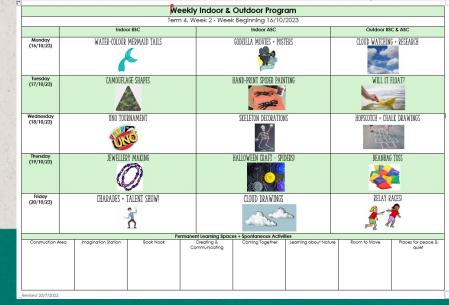

## **CENTRE PROGRAM**

We provide a program that allows children to develop their social, physical, emotional, and intellectual abilities. We provide indoor and outdoor experiences for a range of different interests.

The program will also give children opportunities that foster and enhance:

- o Friendships
- o Individual/staff interactions
- o Cooperative and responsible behaviours
- o Individual/group experiences

Guardian