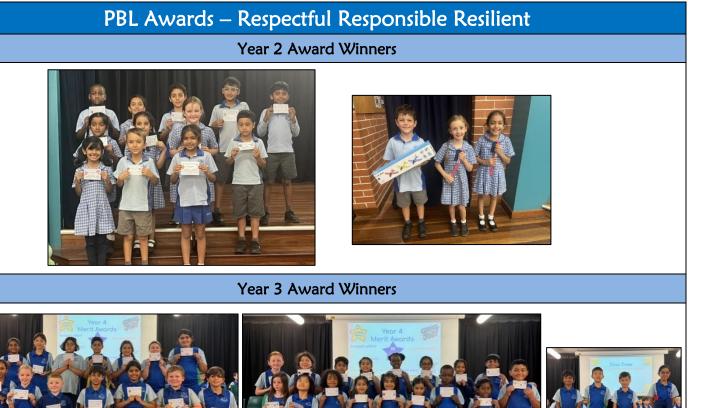

ogan and Bryce who were selected in the Ridges Australian Rules Football Team, which will compete at the Sydney West Australian Rules Football Championship.

Ridges Zone Softball Trials: Ashlyn G, Shaama S.

#### Sydney West Australian Rules Football Trials: Emma M.

Congratulations to Emma who has been selected in the Sydney West Girls Australian Rules Football Team, which will participate at the NSWPSSA State Girls Australian Rules Football Carnival.

**Ridges Zone Swimming Team:** Congratulations to the following students who will be representing our school and Ridges PSSA at the upcoming Sydney West Regional Swimming Carnival: Grace M, Aleisha S, Connor M, Blake I, Dominic H, Xavier G, John M, Oliver H, Jarryd M, Logan B

#### Miss Gemma Simmons and Mr Neil Jackson— Sports Organisers











### 2025 AUTUMN HOLIDAYS ENGINEERING & ROBOTICS CAMP

Our STEM Camp offers a unique blend of fun & learning. Students will be building various Lego<sup>®</sup> models, coding robots with smart motors and tablets, enhance problem solving skills, team work and conducting exciting hands-on experiments. A day filled with curiosity, creativity and learning. Don't miss out, grab your spot!

#### **STARTS FROM 9AM - 3PM**

| Date          | School Name              | Fees  | Link                             |
|---------------|--------------------------|-------|----------------------------------|
| 16/04 - 17/04 | Rouse Hill Public School | \$210 | https://www.trybooking.com/DAAKF |
| 16/04         | Rouse Hill Public School | \$110 | https://www.trybooking.com/DAAKF |
| 17/04         |