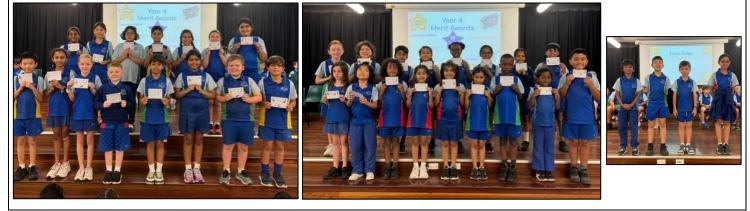

#### **Student Leaders**

Congratulations to our student leaders who were indicted into their positions at our Induction Assembly on Monday 10 March. We look forward to seeing the input and involvement from our school throughout the year.

Our Prefects, Vice Captains and School Captains, pictured below, will be guided by Mr Watkins.

2025 School Captains: Taksheel and Madison
2025 School Prefects: Zach, Heath, Olivia and Eva
2025 School Vice-Captains: Luan and Archi

Our Semester 1 Student Representative Council, pictured below, will be guided by Mr Roberts, Ms Ganesh, Mrs Cao and Mrs Alam.

| 3A Meher   |  |
|------------|--|
| 3W Kori    |  |
| 4R Jackson |  |
| 5H Paige   |  |
| 6G Leishaa |  |

- 3H Vajrith 3/4J Amber 4T Emilee 5MG Sarthak 6K Abdullah
- 3K Cooper 4C Aadya 5B Ibrahim 5N Joshua 6W Tvisha
- 3L John34D Reyansh45C Iva56B Parmeet6Support Unit Fariz
  - 3V Joshua 4HK Sophie 5G Sophia 6C Fred