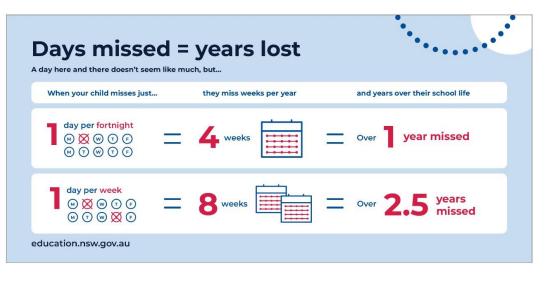

If you are having trouble getting your child to school every day or on time, please talk to your child's teacher so we can work together, because every day counts.

A reminder that, wherever possible, holidays should only be booked during school breaks and students should be at school every day during school term, right from beginning to end. Missing a day here or there may not seem like much, but absences add up and can negatively impact your child's learning and wellbeing. When your child misses one day per fortnight, that's 4 weeks of missed learning in one year. Over an entire school journey this adds up to 1 year of lost learning.