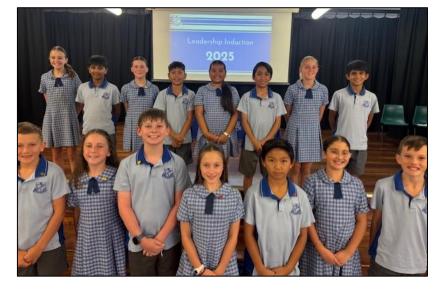

Our Sport House Captains and Vice Captains, pictured below, will be guided by Mr Jackson and Miss Simmons and will have the opportunity to lead their houses at our Athletics and Cross Country Carnivals, along with a number of other responsibilities during the year.

#### Terry

House captains: Jarryd and Bella-Marie Vice captains: Bradley Physick and Ruby Russell Kelly

House captains: Ark and Grace Rouse

House captains: Nathaniel and Eliza Davis

House captains: Rivan and Alyssa

Vice captains: Oliver and Simran

Vice captains: Ethan and Callie

Vice captains: Connor and Emma